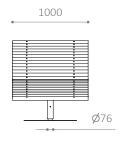

DIMENSIONS: Columns: Ø90 mm Frame: 640/300 mm

Brackets: 8 mm flattened steel Slats (mahogany): 24 x 45 x 1000 mm

Wide slats (mahogany or pine): 24 x 95 x 1000 mm

## INSTALLATION:

- Available for embedding or bolting to the foundation
- Recommended base dimensions: Ø300 x H600 mm
- Recommended seating height at the centre (above the column): 400 mm
- Recommended height at front edge: 250 mm