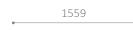

DIMENSIONS: Columns: Ø90 mm Frame: 640/300 mm Brackets: 8 mm flattened steel

Slats (mahogany): 24 x 45 x 1000 mm

Wide slats (mahogany or pine): 24 x 95 x 1000 mm