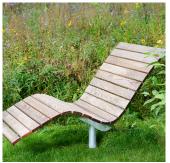

# FJORDPARK SUN LOUNGER Design: VE2

Rotates 360° Available in FSC®-certified mahogany or pine Also available in any RAL colour

### FJORDPARK SUN LOUNGER

- Rotates 360°
- Part of the Fjordpark series
- Also available in any RAL colour

#### MATERIALS:

- Oil-treated, FSC®-certified mahogany or oil-treated pine
- Also available in untreated FSC®-certified mahogany
- Hot-dip galvanised steel
- Also available in powder-coated, hot-dip galvanised steel

#### INSTALLATION:

- $\bullet\;$  Available for embedding or bolting to the foundation
- Recommended base dimensions: Ø300 x H600 mm
- Recommended seating height at the centre (above the column): 400 mm
- Recommended height at front edge: 250 mm