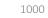

DIMENSIONS: Columns: Ø90 mm Frame: 640/300 mm Brackets: 8 mm flattened steel

Slats (mahogany): 24 x 45 x 1000 mm

Wide slats (mahogany or pine): 24 x 95 x 1000 mm