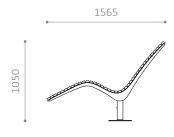

DIMENSIONS: Columns: Ø90 mm Frame: 640/300 mm Brackets: 8 mm flattened steel

Slats (mahogany): 24 x 45 x 1000 mm

Wide slats (mahogany or pine): 24 x 95 x 1000 mm