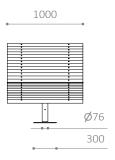

DIMENSIONS: Columns: Ø90 mm Frame: 640/300 mm Brackets: 8 mm flattened steel

Slats (mahogany): 24 x 45 x 1000 mm

Wide slats (mahogany or pine): 24 x 95 x 1000 mm

#### INSTALLATION:

- $\bullet\;$  Available for embedding or bolting to the foundation
- Recommended base dimensions: Ø300 x H600 mm
- Recommended seating height at the centre (above the column): 400 mm
- Recommended height at front edge: 250 mm