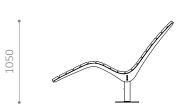

DIMENSIONS: Columns: Ø90 mm Frame: 640/300 mm Brackets: 8 mm flattened steel

Slats (mahogany): 24 x 45 x 1000 mm

Wide slats (mahogany or pine): 24 x 95 x 1000 mm

#### INSTALLATION:

- $\bullet\;$  Available for embedding or bolting to the foundation
- Recommended base dimensions: Ø300 x H600 mm
- Recommended seating height at the centre (above the column): 400 mm
- Recommended height at front edge: 250 mm

## INSTALLATION:

- Available for embedding or bolting to the foundation
- Recommended base dimensions: Ø300 x H600 mm
- Recommended seating height at the centre (above the column): 400 mm
- Recommended height at front edge: 250 mm