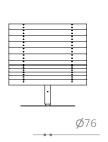

DIMENSIONS: Columns: Ø90 mm Frame: 640/300 mm

Brackets: 8 mm flattened steel Slats (mahogany): 24 x 45 x 1000 mm

Wide slats (mahogany or pine): 24 x 95 x 1000 mm

## INSTALLATION:

- Available for embedding or bolting to the foundation
- Recommended base dimensions: Ø300 x H600 mm
- Recommended seating height at the centre (above the column): 400 mm
- Recommended height at front edge: 250 mm