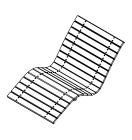

# FJORDPARK SUN LOUNGER Design: VE2

Rotates 360° Available in FSC®-certified mahogany or pine Also available in any RAL colour

### FJORDPARK SUN LOUNGER

- Rotates 360°
- Part of the Fjordpark series
- Also available in any RAL colour