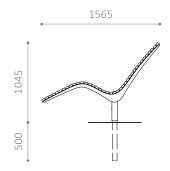

DIMENSIONS: Columns: Ø90 mm Frame: 640/300 mm

Brackets: 8 mm flattened steel Slats (mahogany): 24 x 45 x 1000 mm

Wide slats (mahogany or pine): 24 x 95 x 1000 mm

## INSTALLATION:

- Available for embedding or bolting to the foundation
- Recommended base dimensions: Ø300 x H600 mm
- Recommended seating height at the centre (above the column): 400 mm
- Recommended height at front edge: 250 mm