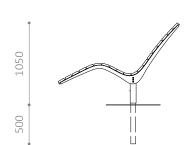

DIMENSIONS: Columns: Ø90 mm Frame: 640/300 mm

Brackets: 8 mm flattened steel Slats (mahogany): 24 x 45 x 1000 mm

Wide slats (mahogany or pine): 24 x 95 x 1000 mm

## INSTALLATION:

- Available for embedding or bolting to the foundation
- Recommended base dimensions: Ø300 x H600 mm
- Recommended seating height at the centre (above the column): 400 mm
- Recommended height at front edge: 250 mm