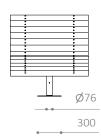

DIMENSIONS: Columns: Ø90 mm Frame: 640/300 mm Brackets: 8 mm flattened steel

Slats (mahogany): 24 x 45 x 1000 mm

Wide slats (mahogany or pine): 24 x 95 x 1000 mm

#### INSTALLATION:

- $\bullet\;$  Available for embedding or bolting to the foundation
- Recommended base dimensions: Ø300 x H600 mm
- Recommended seating height at the centre (above the column): 400 mm
- Recommended height at front edge: 250 mm