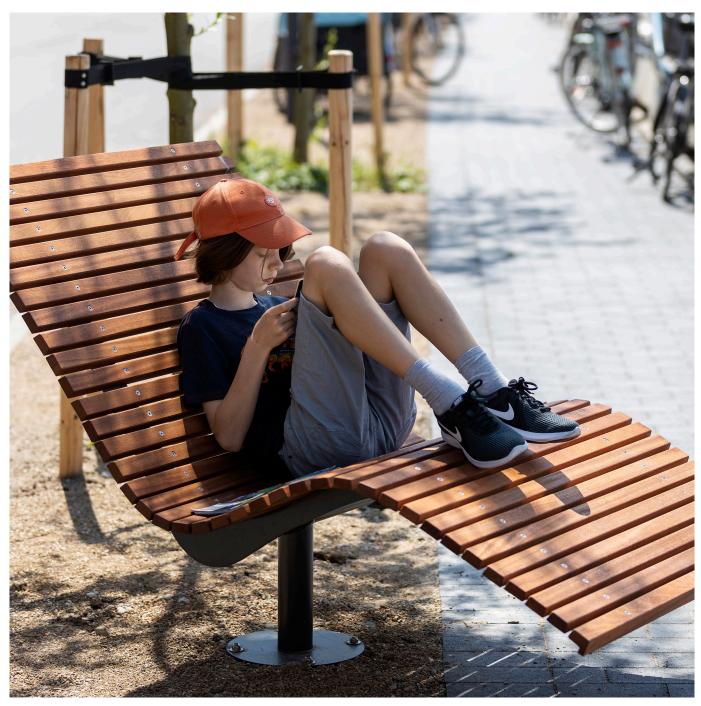

# FJORDPARK SUN LOUNGER Design: VE2

Rotates 360° Available in FSC®-certified mahogany or pine Also available in any RAL colour

### FJORDPARK SUN LOUNGER

- Rotates 360°
- Part of the Fjordpark series
- Also available in any RAL colour

#### MATERIALS:

- Oil-treated, FSC®-certified mahogany or oil-treated pine
- Also available in untreated FSC®-certified mahogany
- Hot-dip galvanised steel
- Also available in powder-coated, hot-dip galvanised steel

#### INSTALLATION:

- $\bullet\;$  Available for embedding or bolting to the foundation
- Recommended base dimensions: Ø300 x H600 mm
- Recommended seating height at the centre (above the column): 400 mm
- Recommended height at front edge: 250 mm